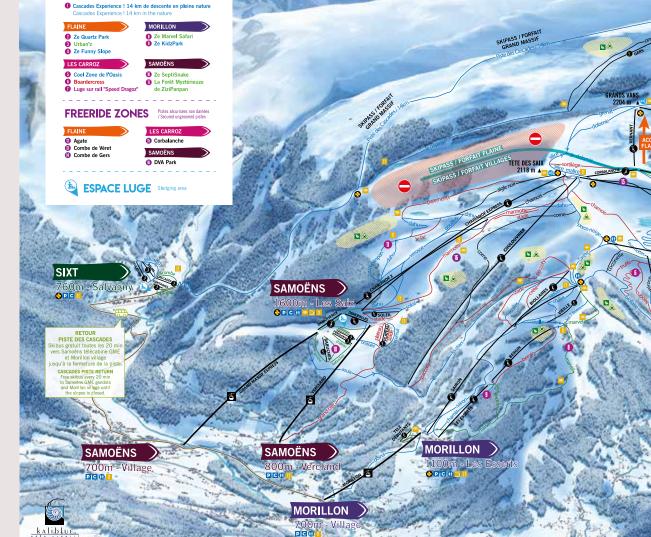

### HOME TO AMAZING SKIING

The resort is nestled in **the peaks of the 4<sup>th</sup> largest interconnected ski areas in France, Le Grand Massif** (Flaine – Les Carroz – Morillon - Samoëns – Sixt).

#### A RESORT WITH EXCEPTIONAL SNOW-COVER

Nestling at **altitudes of 1,600 to 2,500 metres**, Flaine enjoys a unique **geographical location** at the heart of a natural cirque, boasting fantastic snow cover right up until the end of the season.

#### **FLAINE SKI AREA**

**1 600 M - 2 500 M** 24 lifts 64 marked runs

## **GRAND MASSIF SKI AREA**

**700 M - 2 500 M** 62 lifts 139 marked runs

## Flaine

From 16<sup>th</sup> December 2023\* to 21<sup>st</sup> April 2024

\*From 16<sup>th</sup> to 22<sup>nd</sup> December 2023, subject to weather and snow conditions.

## Grand Massif

From 23<sup>th</sup> December 2023 to 14<sup>th</sup> April 2024

Find all information about the ski area, news, weather information, webcams and much more on www.grand-massif.com

www.lebissac.com