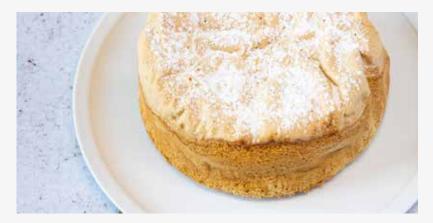

We also offer a **selection of exclusive wines**.

RECIPE SAVOY BISCUITS

Preparation: 15 mins · Baking: 25 mins Difficulty ★★★

#### Ingredients for 6 people

• 165 g sugar

5 egg yolks

- 50g flour
- 5 egg whites
- 50g flour • 50g corn flour
- 50g

## Preparation

- Beat the egg yolks with 150g of sugar.
- Add the 50g of flour and the 50g of corn flour.
- Whisk the egg whites, stiffen them with 15g of sugar.
- Pour them into a buttered and floured mould then cook in the oven for 25 minutes at 170°C.