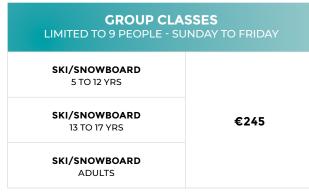

|             | <b>(I, SNOWBOAR</b> I<br>GROUP COURSES | D                                    |
|-------------|----------------------------------------|--------------------------------------|
|             | ADULTS/YOUNG<br>PEOPLE<br>+13 YRS      | <b>SKI - CHILDREN</b><br>3 TO 12 YRS |
| 6 half days | €225                                   | €209*                                |

\*Medals included for 6 ½ day lessons for children's ski levels.