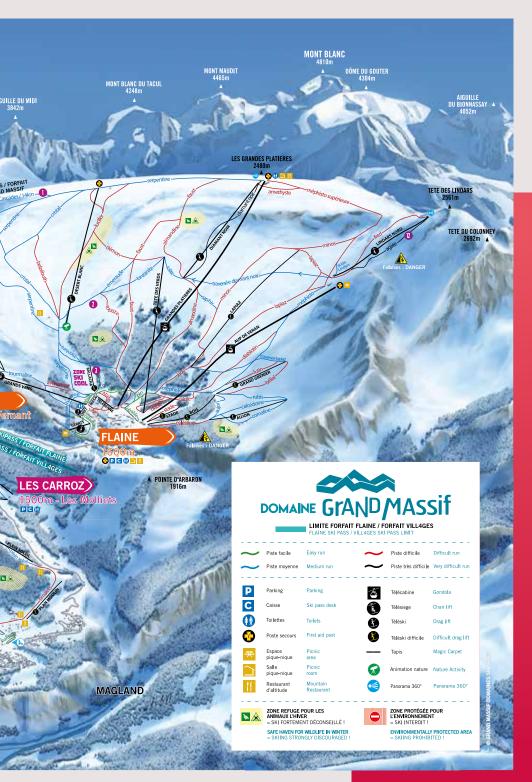

## A 360° RESORT

We'll take you to the Grandes Platières summit at an altitude of 2,500 metres, where the beauty of the landscapes will blow you away: 360° views over the **Mont Blanc, Aravis, Belledonne and Jura** mountain ranges.

# Grand Massif

FLAINE = LES CARROZ = MORILLON = SAMOËNS = SIXT

GRANDES JORASSES 4 4208m

#### A

GRAN

TETE

PELOUSE 2474m

FLAINE

0

2309m

0 185 DX

ARACHES

CREW

FUN ZONES

· Server and the server and

Friends

Reporter and

3.

Grand Massif

Tel. +33 (0)4 50 90 4000 grand-massif.com

#### **FLAINE SKI AREA**

**1 600 M - 2 500 M** 24 lifts 64 marked runs

## **GRAND MASSIF SKI AREA**

**700 M - 2 500 M** 62 lifts 139 marked runs