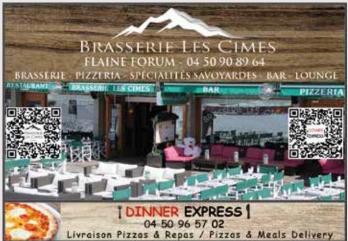

### BRASSERIE LES CIMES 🔆 🛣

#### Tel. +33 (0)4 50 90 89 64

In a typically mountain setting and friendly atmosphere, with a wood-panelled design inspired by Savoyard chalets, the Brasserie offers a menu featuring traditional dishes, pizzas, Savoyard specialities and a daily menu.

At the foot of the slopes, a south-facing terrace is the perfect place to relax and enjoy a moment with friends or family in an exceptional settina.

In the afternoon, a fast-food service is available for those with a small appetite.

Home meal delivery service with Dinner Express.