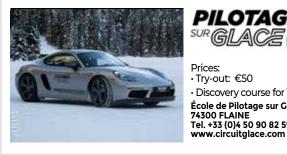

#### ICE DRIVING SCHOOL

Prices: Trv-out: €50

 Discovery course for 1h30: €200 École de Pilotage sur Glace **74300 FLAINE** Tel. +33 (0)4 50 90 82 59

SPORTING **ACTIVITIES** 

### ICE DRIVING 🚼

There are certain similarities between steering your skis and steering a car: acceleration, braking, negotiating corners... Whether fast or taking it easy, the ice-driving school offers a range of packages: from introductions to multi-day courses for learning how to master a vehicle on an ice-covered road.

Tel. +33 (0)4 50 90 82 59 • www.circuitglace.com