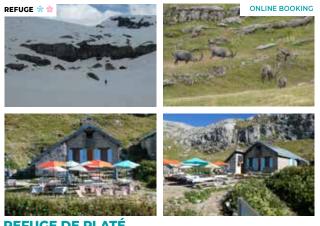

## **REFUGE DE PLATÉ**

Tel. +33 (0)6 63 62 42 90 https://refugedeplate.ffcam.fr/

Isolated in the heart of a wild plateau, the Refuge de Platé welcomes you for an extraordinary evening. Come and enjoy a colorful meal before a night in a rustic dormitory. Fondue, croziflette, berthoud... the warden is on hand to arrange a meal to suit your tastes. The next day, after a good breakfast, you can ski tour or hike to Flaine and the Grandes Platières. Platé is a typical mountain refuge with spartan comforts: no showers, no running water. The dry toilets are at the bottom of the garden. It's the ideal place to switch off, refocus on the essentials, enjoy the wilderness and create unforgettable memories.