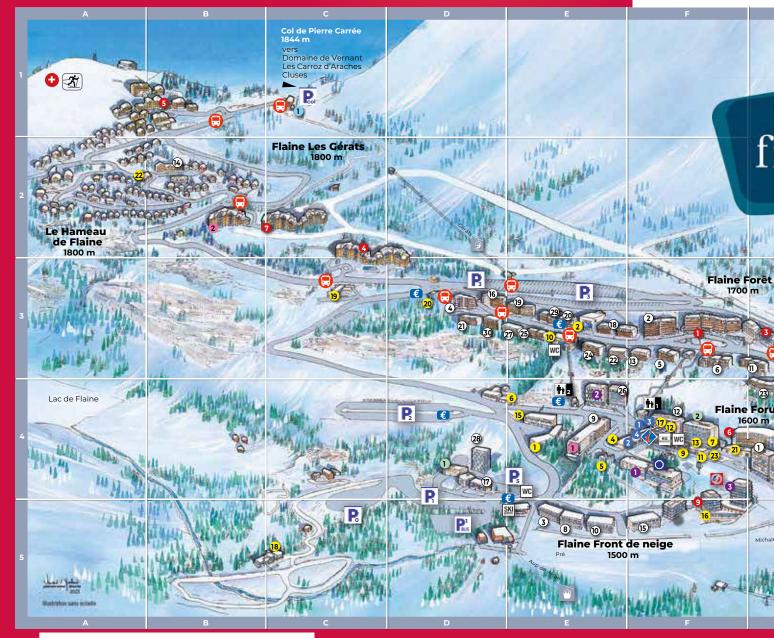

#### **FLAINE SKI AREA**

**1 600 M - 2 500 M** 24 lifts 64 marked runs

## **GRAND MASSIF SKI AREA**

**700 M - 2 500 M** 62 lifts 139 marked runs

## Flaine

From 16<sup>th</sup> December 2023\* to 21<sup>st</sup> April 2024

\*From 16<sup>th</sup> to 22<sup>nd</sup> December 2023, subject to weather and snow conditions.

## Grand Massif

From 23<sup>th</sup> December 2023 to 14<sup>th</sup> April 2024

Find all information about the ski area, news, weather information, webcams and much more on www.grand-massif.com

www.lebissac.com