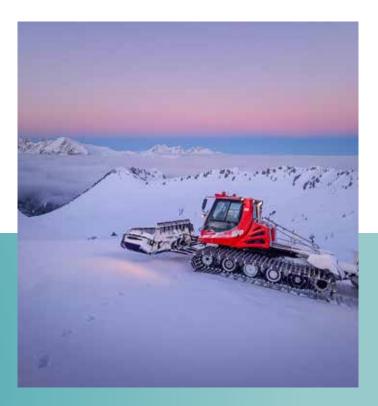

## WELCOME TO FLAINE, A SKI RESORT FULL OF SURPRISES!

## A 360° RESORT

We'll take you to the Grandes Platières summit at an altitude of 2,500 metres, where the beauty of the landscapes will blow you away: 360° views over the **Mont Blanc, Aravis, Belledonne and Jura** mountain ranges.

### HOME TO AMAZING SKIING

The resort is nestled in **the peaks of the 4<sup>th</sup> largest interconnected ski areas in France, Le Grand Massif** (Flaine – Les Carroz – Morillon - Samoëns – Sixt).

#### A RESORT WITH EXCEPTIONAL SNOW-COVER

Nestling at **altitudes of 1,600 to 2,500 metres**, Flaine enjoys a unique **geographical location** at the heart of a natural cirque, boasting fantastic snow cover right up until the end of the season.