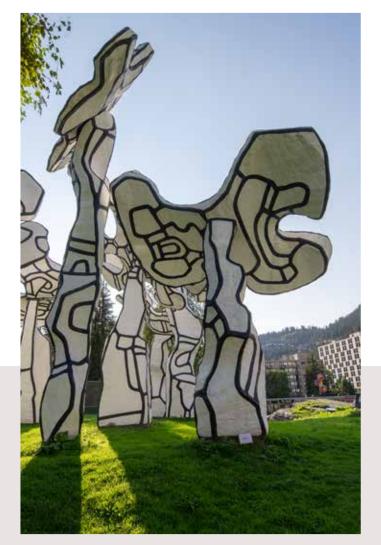

## **CLASSIFIED RESORT**

"Le Flaine Historique" was awarded the **"20th Century Heritage"** label and some buildings are **classified as "Historic Monuments**". This is also an openair museum with **Dubuffet, Picasso and Vasarely** monumental artwork.

## SLEDGE 🛣

**Three toboggan runs** let all ages glide to their heart's content. Located in Flaine Forum, under the iconic Jean Dubuffet sculpture and at the Col de Pierre Carrée (red zone for the over 6s and black for the over 12s).