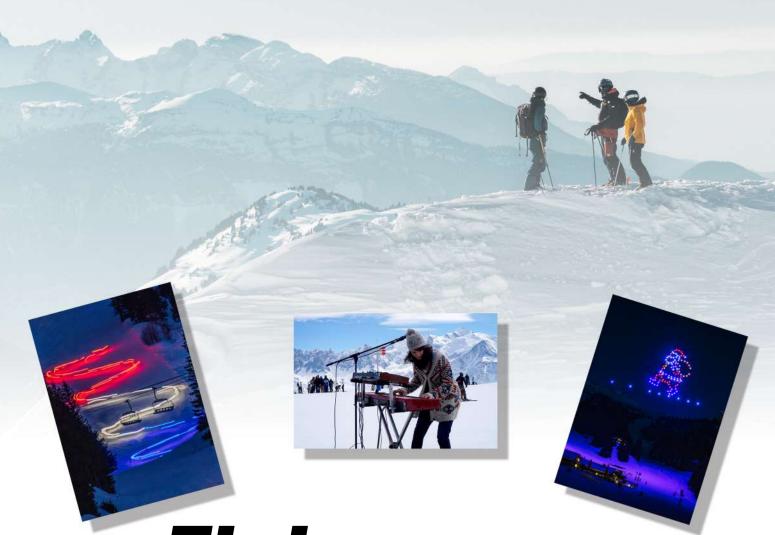

#### **Torchlight descent**

- 🕘 6pm 🗣 Flaine Forum
- Free of charge.

Experience the magic of a torchlit descent, with the instructors shine on the slopes! The show does not require advance

🤏 +33 (0)4 50 90 80 01

#### Lighted drone show

- 🕘 6.15pm 🗣 Flaine Forum
- Free of charge.

150 drones in the sky over Flaine! The show does not require advance booking.

**33 (0)4 50 90 80 01** 

#### Concert at the Alhéna residence

- 🕘 6.30pm-8.30pm 🖓 MGM Alhéna Résidence et Spa
- Free of charge.

Dive into an evening of music with a

pianist, guitarist and singers revisiting the greatest classics