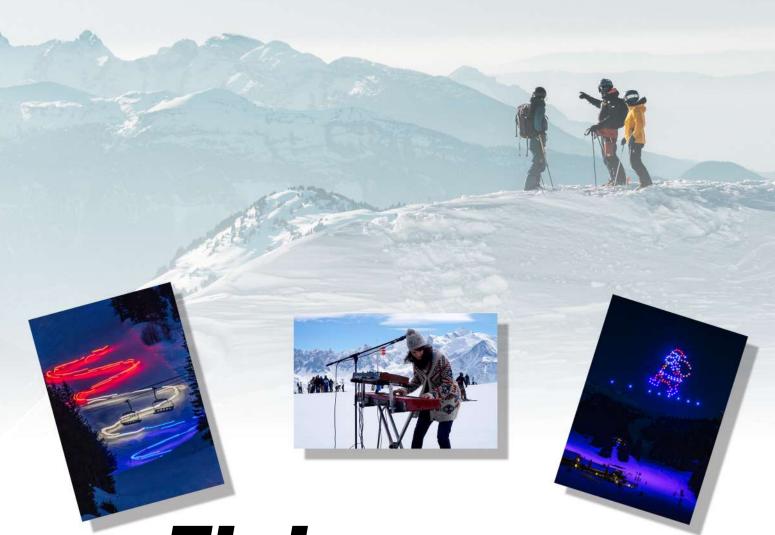

#### **Torchlight descent**

- ← 6.15pm 

  Flaine Forum

  Output

  Flaine
- Free of charge.

Experience the magic of a torchlit descent, with the instructors shine on the slopes! The show does not require advance

+33 (0)4 50 90 80 01

#### Lighted drone show

- 🕘 6.30pm 🖓 Flaine Forum
- Free of charge.

150 drones in the sky over Flaine! The show does not require advance booking.

**33 (0)4 50 90 80 01** 

#### Concert at the Alhéna residence

- 🕘 6.30pm-8.30pm 🖓 MGM Alhéna Résidence et Spa
- Free of charge.

Dive into an evening of music with a

pianist, guitarist and singers revisiting the greatest classics

The concert does not require advance booking.

+33 (0)4 85 58 24 45

www.mgm-hotels-residences.com/residence-alhena-flaine